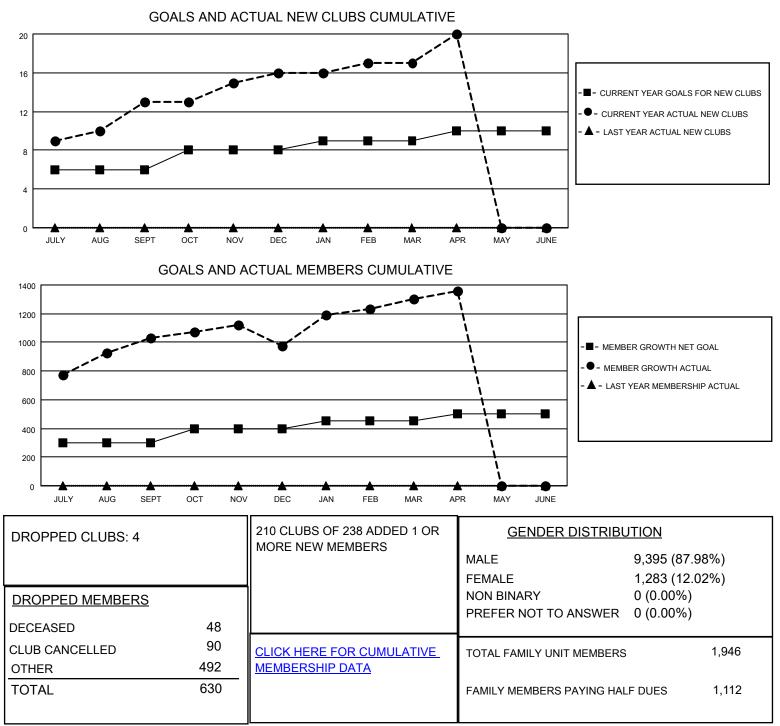

## LOCATION INDIA

District 324 F

Results as of: 4/30/2022

| Clubs                 |               |           |               | Members               |                        |                         |                                                    |
|-----------------------|---------------|-----------|---------------|-----------------------|------------------------|-------------------------|----------------------------------------------------|
| RESULTS FOR 2021-2022 |               |           |               | RESULTS FOR 2021-2022 |                        |                         |                                                    |
| QUARTER               | NEW CLUB GOAL | NEW CLUBS | DROPPED CLUBS | QUARTER MEM           | BER GROWTH NET<br>GOAL | MEMBER GROWTH<br>ACTUAL | DROPPED<br>MEMBERS ACTUAL<br>(including transfers) |
| JULY/AUG/SEPT         | 6             | 13        | 0             | JULY/AUG/SEPT         | 300                    | 1266                    | 194                                                |
| OCT/NOV/DEC           | 2             | 3         | 3             | OCT/NOV/DEC           | 100                    | 262                     | 312                                                |
| JAN/FEB/MAR           | 1             | 1         | 1             | JAN/FEB/MAR           | 50                     | 463                     | 76                                                 |
| APR/MAY/JUNE          | 1             | 3         | 0             | APR/MAY/JUNE          | 50                     | 105                     | 48                                                 |